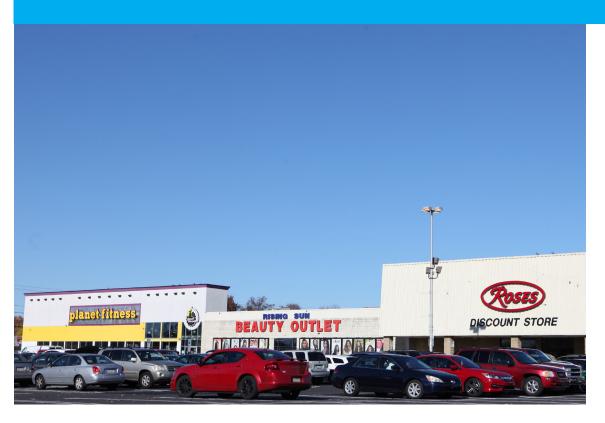

# **KEY TENANTS:**

- Rising Sun Plaza is a 245,645 square foot center and is located between Rising Sun Avenue/SR 1001 and Adams Avenue. A mile north of busy route 1.
- Anchored by Roses Discount Store, PJP Marketplace, Farmers Best Supermarket as well as a popular Planet Fitness.
- A strong mix of national, regional and local retailers and service providers.
- High population of 416,133 within a 3-mile radius and employees estimated at 86,865.