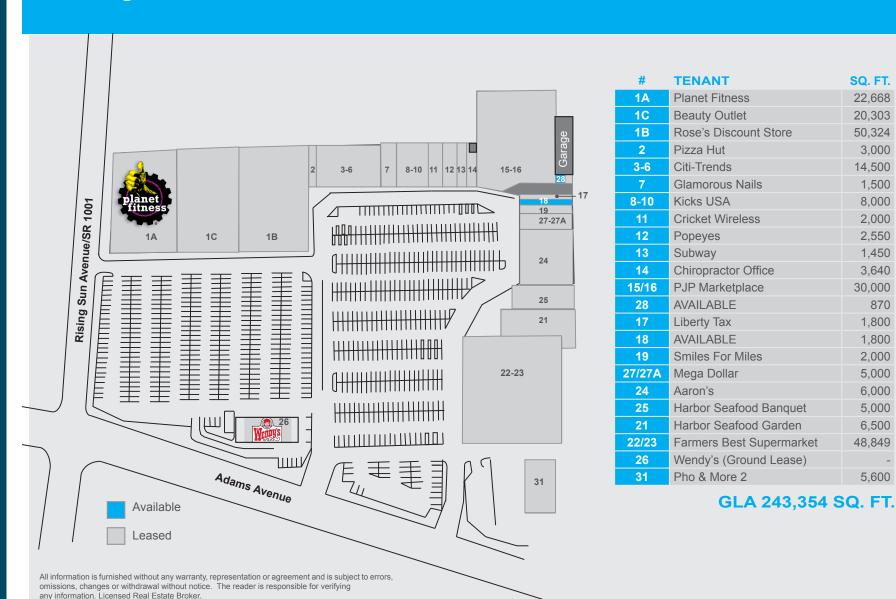

# **KEY TENANTS:**

- Rising Sun Plaza is a 245,645 square foot center and is located between Rising Sun Avenue/SR 1001 and Adams Avenue. A mile north of busy route 1.
- Anchored by Roses Discount Store, PJP Marketplace, Farmers Best Supermarket as well as a popular Planet Fitness.
- A strong mix of national, regional and local retailers and service providers.
- High population of 416,133 within a 3-mile radius and employees estimated at 86,865.

# **AVAILABLE:**

1,800 Retail Space and 870 SF Office Space (possible to add garage to this space)